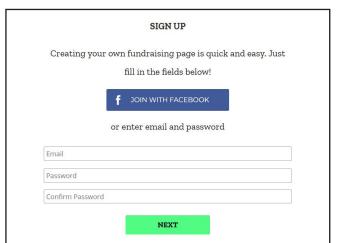

# & INSPIRE a Local Young Person's Future!

To Create a BFKS Team or Join a Team: Visit **azbigs.org**, click on the green Bowl For Kids' Sake button

Click 'Register now for 2025'

Fill out these first and second forms