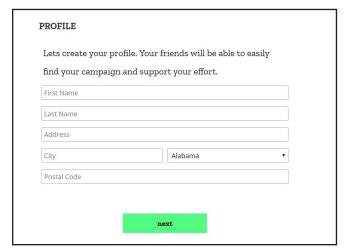

# & INSPIRE a Local Young Person's Future!

To Create a BFKS Team or Join a Team: Visit **azbigs.org**, click on the green Bowl For Kids' Sake button

Click 'Register now for 2025'

Fill out these first and second forms