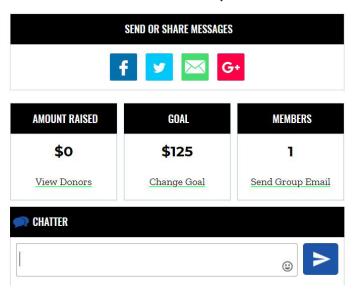

### TO INVITE PEOPLE TO JOIN YOUR TEAM:

From the page you just created ... Click on the TEAM tab, and you will see this:

Invite people to join your team by clicking on the Green email button. An email asking them to join you will pop up & you just add their email address. They will receive a link that will prompt them through the registration process.

Poke around your dashboard and you will see it's easy to share your fundraising through emails or social media, chat with your team members and watch donations come in. It's also easy to have people donate to your team.

Once your friends join your team, they'll be listed on the right of your dashboard and you can watch their fundraising efforts.