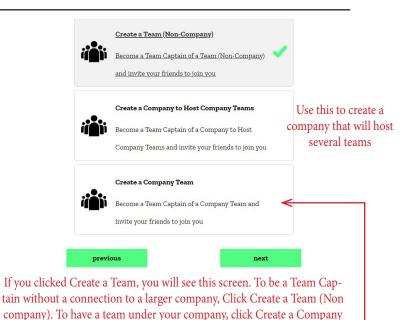

If you picked Create a Team (Non Company) this screen will appear. Follow the instructions to finish creating your team.