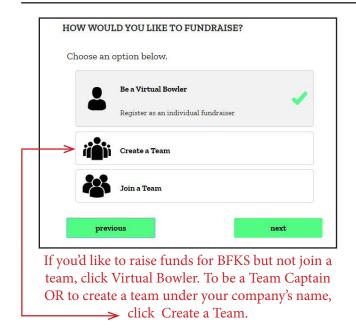

Find intended group/parent group.

Pick your company here and proceed through registration of your team. If your company is not appearing, contact Heather Seets at 928.778.5135 or Email: hseets@azbigs.org

If you picked Create a Team (Non Company) this screen will appear. Follow the instructions to finish creating your team.